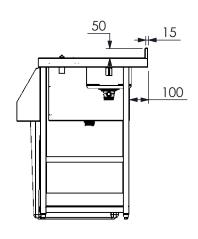

## MB-CSV15 Assembly

| 1       |                                                                      |  |  |  |
|---------|----------------------------------------------------------------------|--|--|--|
| 2       |                                                                      |  |  |  |
| 4       |                                                                      |  |  |  |
| 5       |                                                                      |  |  |  |
| DDAWAL. | Unless attention and effect. Bloggo allow the following for staining |  |  |  |