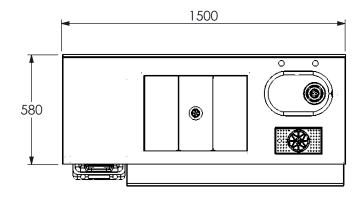

## MB-CSV15 Assembly

| 1       |                                                                      |  |  |  |
|---------|----------------------------------------------------------------------|--|--|--|
| 2       |                                                                      |  |  |  |
| 4       |                                                                      |  |  |  |
| 5       |                                                                      |  |  |  |
| DDAWAL. | Unless attention and effect. Bloggo allow the following for staining |  |  |  |