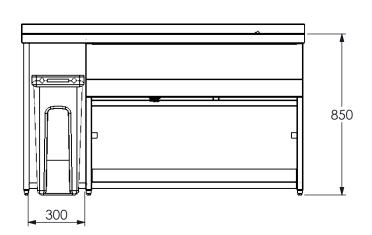

## MB-CSV15 Assembly

| 1       |                                                                      |  |  |  |
|---------|----------------------------------------------------------------------|--|--|--|
| 2       |                                                                      |  |  |  |
| 4       |                                                                      |  |  |  |
| 5       |                                                                      |  |  |  |
| DDAWAL. | Unless attention and effect. Bloggo allow the following for staining |  |  |  |