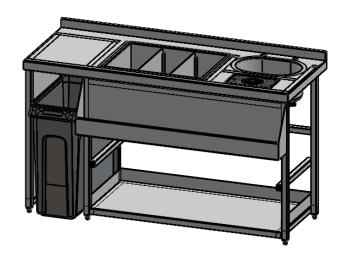

## MB-CSV15 Assembly

| 1       |                                                                      |  |  |  |
|---------|----------------------------------------------------------------------|--|--|--|
| 2       |                                                                      |  |  |  |
| 4       |                                                                      |  |  |  |
| 5       |                                                                      |  |  |  |
| DDAWAL. | Unless attention and effect. Bloggo allow the following for staining |  |  |  |